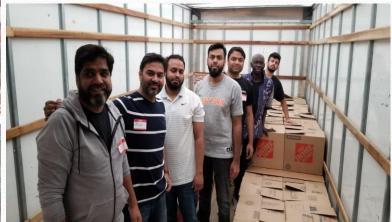

17 | Total Items/Box                     | \$93.87      |
| 27 | Masjid Ehsan,Flint                          | 20       | 18 | Sub Total (for 1172 Boxes)          | \$110,015.64 |
| 28 | The Dearborn Academy                        | 6        | 19 | 1172 Boxes & Supplies               | \$1,558.60   |
| 29 | Yemeni Families                             | 5        | 20 | Rent & Diesel for 9 Trucks          | \$3,320.00   |
|    | Total                                       | 1172     | 21 | Grand Total                         | \$114 894 24 |

Weight (Lbs.)

11.70

4.00

4.00

2.61

7.40

3.15

3.18

10.00

3.28

10.00

3.75

3.50

2.50

3.00

9.32

25.00 106.39 **124,689.08** 

**Grand Total** 

Total Cost / Box

\$114,894.24

\$98.03

# 2019 Annual Food Drive – Packing & Distribution