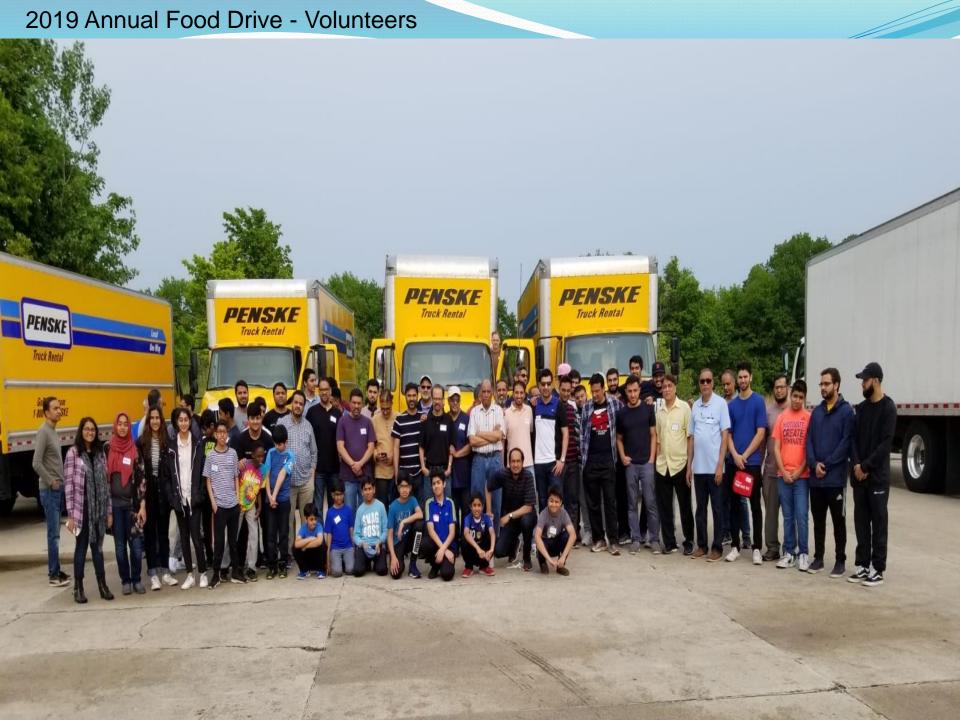

Total Items/Box                     | \$93.87      |
| 27 | Masjid Ehsan,Flint                          | 20       | 18 | Sub Total (for 1172 Boxes)          | \$110,015.64 |
| 28 | The Dearborn Academy                        | 6        | 19 | 1172 Boxes & Supplies               | \$1,558.60   |
| 29 | Yemeni Families                             | 5        | 20 | Rent & Diesel for 9 Trucks          | \$3,320.00   |
|    | Total                                       | 1172     | 21 | Grand Total                         | \$114 894 24 |

Weight (Lbs.)

11.70

4.00

4.00

2.61

7.40

3.15

3.18

10.00

3.28

10.00

3.75

3.50

2.50

3.00

9.32

25.00 106.39 **124,689.08** 

**Grand Total** 

Total Cost / Box

\$114,894.24

\$98.03

# 2019 Annual Food Drive – Packing & Distribution