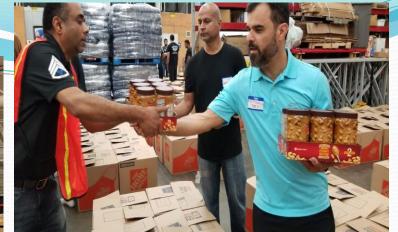

| 17 | Total Items/Box                     | \$93.87      |
| 27 | Masjid Ehsan,Flint                          | 20       | 18 | Sub Total (for 1172 Boxes)          | \$110,015.64 |
| 28 | The Dearborn Academy                        | 6        | 19 | 1172 Boxes & Supplies               | \$1,558.60   |
| 29 | Yemeni Families                             | 5        | 20 | Rent & Diesel for 9 Trucks          | \$3,320.00   |
|    | Total                                       | 1172     | 21 | Grand Total                         | \$114 894 24 |

Weight (Lbs.)

11.70

4.00

4.00

2.61

7.40

3.15

3.18

10.00

3.28

10.00

3.75

3.50

2.50

3.00

9.32

25.00 106.39 **124,689.08** 

**Grand Total** 

Total Cost / Box

\$114,894.24

\$98.03

# 2019 Annual Food Drive – Packing & Distribution