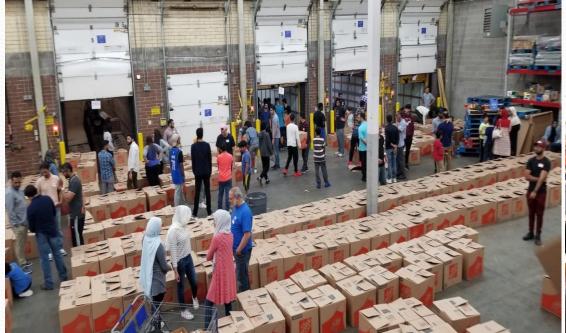

7 | Total Items/Box                     | \$93.87      |
| 27 | Masjid Ehsan,Flint                          | 20       | 18 | Sub Total (for 1172 Boxes)          | \$110,015.64 |
| 28 | The Dearborn Academy                        | 6        | 19 | 1172 Boxes & Supplies               | \$1,558.60   |
| 29 | Yemeni Families                             | 5        | 20 | Rent & Diesel for 9 Trucks          | \$3,320.00   |
|    | Total                                       | 1172     | 21 | Grand Total                         | \$114 894 24 |

Weight (Lbs.)

11.70

4.00

4.00

2.61

7.40

3.15

3.18

10.00

3.28

10.00

3.75

3.50

2.50

3.00

9.32

25.00 106.39 **124,689.08** 

**Grand Total** 

Total Cost / Box

\$114,894.24

\$98.03

# 2019 Annual Food Drive – Packing & Distribution