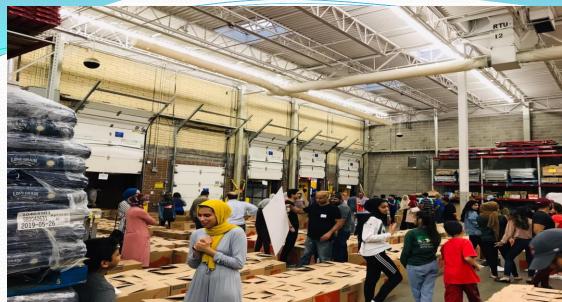

| 17 | Total Items/Box                     | \$93.87      |
| 27 | Masjid Ehsan,Flint                          | 20       | 18 | Sub Total (for 1172 Boxes)          | \$110,015.64 |
| 28 | The Dearborn Academy                        | 6        | 19 | 1172 Boxes & Supplies               | \$1,558.60   |
| 29 | Yemeni Families                             | 5        | 20 | Rent & Diesel for 9 Trucks          | \$3,320.00   |
|    | Total                                       | 1172     | 21 | Grand Total                         | \$114 894 24 |

Weight (Lbs.)

11.70

4.00

4.00

2.61

7.40

3.15

3.18

10.00

3.28

10.00

3.75

3.50

2.50

3.00

9.32

25.00 106.39 **124,689.08** 

**Grand Total** 

Total Cost / Box

\$114,894.24

\$98.03

# 2019 Annual Food Drive – Packing & Distribution